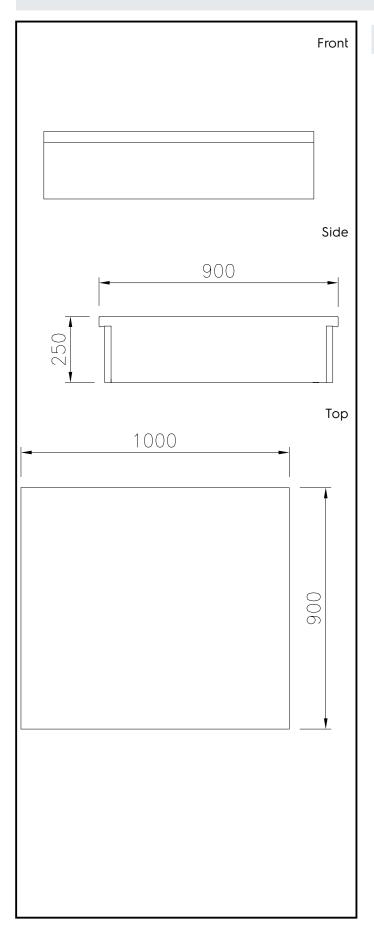

## **Key Information:**

External dimensions, Width:

589168 (MCNABAJOOO)1000 mmExternal dimensions, Depth:900 mmExternal dimensions, Height:250 mmNet weight:34 kg

Modular Cooking Range Line thermaline 90 - 1000 mm Closed Work top, 1 Side